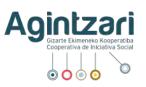

#### A NETWORK OF MORE THAN 20 NON-PROFIT SOCIAL THIRD SECTOR ORGANIZATIONS

Each organization offers at least, neighborhood-based housing solutions and social-educational intervention and a personal reference to the young and the local community, enhance both capacities and opportunities. Some of them additionally offer training-labour intermediation services.

#### **HOW** do we measure the impact?

Integrated **dual monitoring** process: **quantitative** indicators (milestones/scales) and **qualitative** (evolutive evaluation model; *Aguirre Lehendakaria Center / AC4-Columbia University*).

- Establishes the collection and organization of information (through sources of verification or evidence) as well as the flow of information between the different levels of decision making (strategy, coordination, intervention).
- Organizes the information according to 6 areas /
  36 indicators and establishes a common measurement criteria.
- It uses a "traffic light" system to easily identify progress, setbacks, obstacles and milestones.

Combines **strategic** (Coordinating Team), **technical** (intervention team) and **individual** (the Trapezistak themselves) assessment.

|                                       |                                         |       |                        | les sociales               |              |                                | Totales                 |                      | Dimensión capital social y comunitario |                |                                      |                                       |                           |                      |                                   |                                 | es emp<br>ngreso            |                       |                               |                              |        | Cumpli         | Datos laborales y acadér    |                      |            |                                |                                                      |                                 |                                         |
|---------------------------------------|-----------------------------------------|-------|------------------------|----------------------------|--------------|--------------------------------|-------------------------|----------------------|----------------------------------------|----------------|--------------------------------------|---------------------------------------|---------------------------|----------------------|-----------------------------------|---------------------------------|-----------------------------|-----------------------|-------------------------------|------------------------------|--------|----------------|-----------------------------|----------------------|------------|--------------------------------|------------------------------------------------------|---------------------------------|-----------------------------------------|
| Puede<br>solicitar<br>arraig<br>socia | Puede<br>solicitar<br>arraig<br>formaci |       | Código<br>Trapezista 🖉 | Capacida<br>d gen<br>mante | nto          | DFAJ.<br>Total<br>bús<br>yut ▼ | Total<br>adr:-<br>ec: ▼ | DPA11.<br>Aut<br>m 🔻 | CJC1.<br>Red<br>co='<br>sop ▼          | Red<br>ca='    | CSC3. Red<br>cont.<br>sopoi<br>laboi | CSC4. Red<br>cont.<br>sopoi<br>emocii | Frecuenci<br>a<br>activid | Frecuenci<br>activid | COCT.<br>Frecuen<br>ci-<br>activi | LI.<br>Total<br>actional<br>e ▼ | E2.<br>Total<br>emp<br>bili | LJ.<br>Total<br>insri | Dimensi<br>ón<br>adn<br>trati | Dimensi<br>ón<br>edu<br>vall | ón     | ón:<br>Des 🖉   | Dimensi<br>ón<br>car<br>soc | Dimensi<br>ón<br>emp | To*-1<br>¥ | Requisi<br>tos<br>inte<br>diar | Experiencia<br>laboral de<br>origen princ<br>(meses] | a laboral<br>de oric<br>(sect V | Otra<br>experienci<br>a labc<br>de orij |
| 04/02/2023                            | 04/02/2022                              | T_001 |                        | Alto                       | Alto         | 5                              | 5 4                     | 4                    | Medio                                  | Medio          | Alto                                 | Alto                                  | Alto                      | Muy alto             | Alto                              | 7                               | 7                           | 4                     | 100.00                        | 66,67                        | 100,00 | 100,00         | 71,43                       | 100,00               | 91,18      | 80,00                          |                                                      |                                 |                                         |
| 06/10/2024                            | 06/10/2023                              | T_002 |                        | Alto                       | Alto         | 5                              | 6 3                     | 4                    | Medio                                  | Medio          | Medio                                | Medio                                 | Alto                      | Medio                | Medio                             | 7                               | 7                           | (                     | 100,00                        | 66,67                        | 75,00  | 81,82          | 14,29                       | 66,67                | 67,65      | 80,00                          |                                                      |                                 |                                         |
| 15/12/2025                            | 15/12/2024                              | T_003 |                        | Alto                       | Alto         | 3                              | 4                       | 4                    | Medio                                  | Medio          | Medio                                | Medio                                 | Alto                      | Medio                | Medio                             | 6                               | 6                           | (                     | 33,33                         | 33,33                        | 25,00  | 63,64          | 14,29                       | 0,00                 | 35,29      | 20,00                          |                                                      |                                 |                                         |
| 02/09/2023                            | 02/09/2022                              | T_004 |                        | Alto                       | Muy alto     | 5                              | 5 4                     | 4                    | Alto                                   | Alto           | Alto                                 | Alto                                  | Bajo                      | Alto                 | Muy alto                          | 7                               | 7                           | (                     | 100,00                        | 33,33                        | 50,00  | 100,00         | 85,71                       | 66,67                | 82,35      | 100,00                         |                                                      |                                 |                                         |
| 19/02/2023                            | 19/02/2022                              | T_005 |                        | Alto                       | Alto         | 5                              | 6 3                     | 4                    | Medio                                  | Bajo           | Medio                                | Medio                                 | Medio                     | Bajo                 | Bajo                              | 7                               | 7                           | 4                     | 100,00                        | 66,67                        | 75,00  | 90,91          | 0,00                        | 100,00               | 70,59      | 80,00                          |                                                      |                                 |                                         |
| 07/11/2021                            | 07/11/2020                              | T_006 |                        | Alto                       | Alto         | 5                              | i 3                     | 4                    | Medio                                  | Alto           | Medio                                | Medio                                 | Alto                      | Bajo                 | Medio                             | 7                               | 7                           | 2                     | 100,00                        | 66,67                        | 50,00  | 72,73          | 28,57                       | 66,67                | 64,71      | 100,00                         |                                                      |                                 |                                         |
|                                       | 11/10/2024                              |       |                        | Alto                       | Medio        | 5                              | 5 4                     | 4                    | Bajo                                   | Bajo           | Bajo                                 | Medio                                 | Medio                     | Medio                | Bajo                              | 5                               | 6                           | (                     | 33,33                         | 66,67                        | 75,00  | 54,55          | 0,00                        | 0,00                 | 38,24      | 20,00                          |                                                      |                                 |                                         |
| 20/09/2025                            | 20/09/2024                              | T_008 |                        | Alto                       | Alto         | 5                              | 5 4                     | 4                    | Bajo                                   | Bajo           | Medio                                | Medio                                 | Medio                     | Medio                | Bajo                              | 7                               | 7                           | (                     | 50,00                         | 66,67                        | 75,00  | 100,00         | 0,00                        | 66,67                | 61,76      | 80,00                          |                                                      |                                 |                                         |
| 29/01/2024                            | 29/01/2023                              | T_009 |                        | Alto                       | Alto         | 4                              | 4                       | 4                    | Bajo                                   | Bajo           | Bajo                                 | Medio                                 | Medio                     | Medio                | Bajo                              | 6                               | 5                           | (                     | 33,33                         | 66,67                        | 75,00  | 54,55          | 0,00                        | 0,00                 | 38,24      | 20,00                          |                                                      |                                 |                                         |
|                                       | 29/12/2023                              |       |                        | Alto                       | Alto         | 3                              | 4                       | 4                    | Baio                                   | Bajo           | Bajo                                 | Bajo                                  | Medio                     | Bajo                 | Baio                              | 7                               | 5                           | (                     | 50.00                         | 66,67                        | 75.00  | 54,55          |                             | 33,33                | 44,12      | 60,00                          |                                                      |                                 |                                         |
|                                       | 28/07/2023                              | -     |                        | Medio                      | Alto         | 4                              | 1                       | . 4                  | Medio                                  | Medio          | Bajo                                 | Medio                                 | Alto                      | Medio                | Alto                              | 4                               | 3                           | (                     | 33,33                         | 33,33                        | 50,00  | 18,18          |                             |                      |            |                                |                                                      |                                 |                                         |
| 27/12/2024                            | 27/12/2023                              | T_012 |                        | Medio                      | Medio        | 2                              | . 3                     | 4                    | Muy baj                                | Muy ba         | Muy bajo                             | Bajo                                  | Medio                     | Muy bajo             | Alto                              | 5                               | 3                           | (                     | 50,00                         | 0,00                         | 25,00  | 9,09           | 14,29                       | 0,00                 | 17,65      | 5 20,00                        |                                                      |                                 |                                         |
| 21/03/2025                            | 21/03/2024                              | T_013 |                        | Alto                       | Alto         | 3                              | 4                       | 4                    | Bajo                                   | Bajo           | Bajo                                 | Bajo                                  | Medio                     | Medio                | Alto                              | 5                               | 6                           | (                     | 50,00                         | 66,67                        | 50,00  | 36,36          | 14,29                       | 0,00                 | 35,29      | 40,00                          |                                                      |                                 |                                         |
| 25/01/2025                            | 25/01/2024                              | T_014 |                        | Alto                       | Alto         | 3                              | 3                       | 4                    | Medio                                  | Medio          | Muy bajo                             | Medio                                 | Medio                     | Medio                | Alto                              | 7                               | 3                           | (                     | 50,00                         | 0,00                         | 75,00  | 45,45          | 14,29                       | 33,33                | 38,24      | 40,00                          |                                                      |                                 |                                         |
| 30/03/2025                            | 30/03/2024                              | T_015 |                        | Muy alto                   | Muy alto     | 5                              | j 4                     | 4                    | Medio                                  | Medio          | Medio                                | Medio                                 | Medio                     | Alto                 | Medio                             | 7                               | 7                           | 1                     | 83,33                         | 66,67                        | 100,00 | 100,00         | 14,29                       | 66,67                | -          |                                |                                                      |                                 |                                         |
|                                       | 10/08/2025                              | -     |                        | Medio                      | Medio        |                                |                         | 4                    | Muy ba                                 | Muy ba         | Muy bajo                             | Medio                                 | Muy bajo                  | Bajo                 | Muy bajo                          | 5                               | 2                           | (                     | ) 16,67                       | 0,00                         | 25,00  | 9,09           | 0,00                        | 0,00                 | 8,82       | 20,00                          |                                                      |                                 |                                         |
|                                       | 29/11/2024                              | -     |                        | Alto                       | Alto         | 5                              |                         | 4                    | Medio                                  | Medio          |                                      | Alto                                  | Alto                      | Muy alto             | Alto                              | 1                               | 6                           |                       | 50,00                         | 66,67                        | 75,00  | 72,73          | 57,14                       |                      |            |                                |                                                      |                                 |                                         |
| 20/01/2026                            | 20/01/2025                              | 1_018 |                        | Alto                       | Alto         | 4                              | . 3                     | 4                    | Medio                                  | Medio          |                                      | Medio<br>Medio                        | Medio                     | Medio                | Alto                              | 1                               | 5                           |                       | 83,33<br>33,33                | 33,33<br>33,33               | 75,00  | 72,73<br>72,73 |                             | 33,33                |            | _                              |                                                      |                                 |                                         |
| 13/03/2026                            | 13/03/2025                              |       |                        | Alto<br>Alto               | Alto<br>Alto | 3                              |                         | 3                    |                                        | Bajo<br>Muv ha | Bajo<br>Baio                         | Raio                                  | Bajo<br>Muv haio          | Bajo<br>Baio         | Bajo<br>Baio                      | 7                               | 4                           |                       | 50.00                         | 55,55<br>66.67               | 25,00  | 72,73          |                             | 33,33                | 35,29      |                                |                                                      |                                 |                                         |