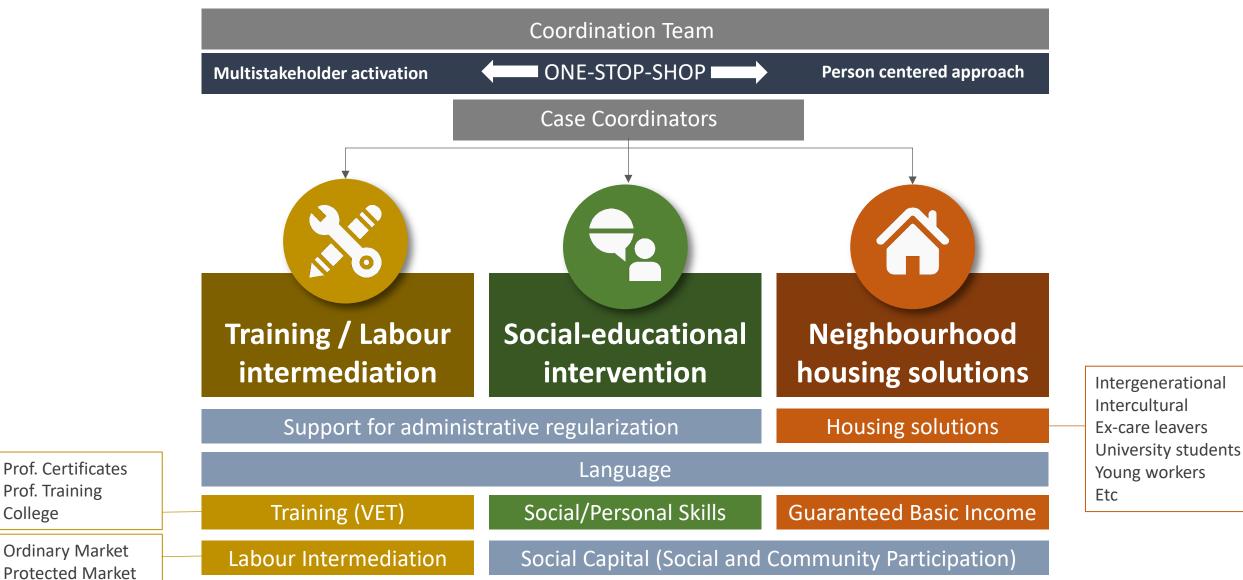

**HOW** does Trapezistak work?

- Youth and migration policies as the ordinary framework.
- Emancipation right and rights (subjective or objective) linked to emancipation.
- Need of specific emancipation policies (to leave parents home and consolidate it).
- Emancipation and social inclusion as goals (enhancing autonomous living).
- Transition to adulthood as a longer process.
- Positive action inside a normalized emancipation network (gender, origin...)
- Emancipation as result of several factors (employment, housing, income + capacities for autonomous living, cultural framework...)
- Multidimensional (one-stop shop) and community approach (community model).
- Public leadership and cooperation between sectors.
- Focus on rights and duties.
- Universal Declaration on Human Rights, European Convention on Human Rights, and the European Pillar of Social Rights as references.
- Starting profiles and limits of the program.
- Regulated access to citizenship / youth interventions with people who is in Euskadi.
- Model of reception and social inclusion (vg: arrival resources oriented to agile integration with the participation of the community, and interculturality vs multiculturality or assimilation models).

## **HOW** does Trapezistak work?

# **HOW** does Trapezistak work?

#### **HOW** does Trapezistak work?

#### A NETWORK OF MORE THAN 20 NON-PROFIT SOCIAL THIRD SECTOR ORGANIZATIONS

Each organization offers at least, neighborhood-based housing solutions and social-educational intervention and a personal reference to the young and the local community, enhance both capacities and opportunities. Some of them additionally offer training-labour intermediation services.