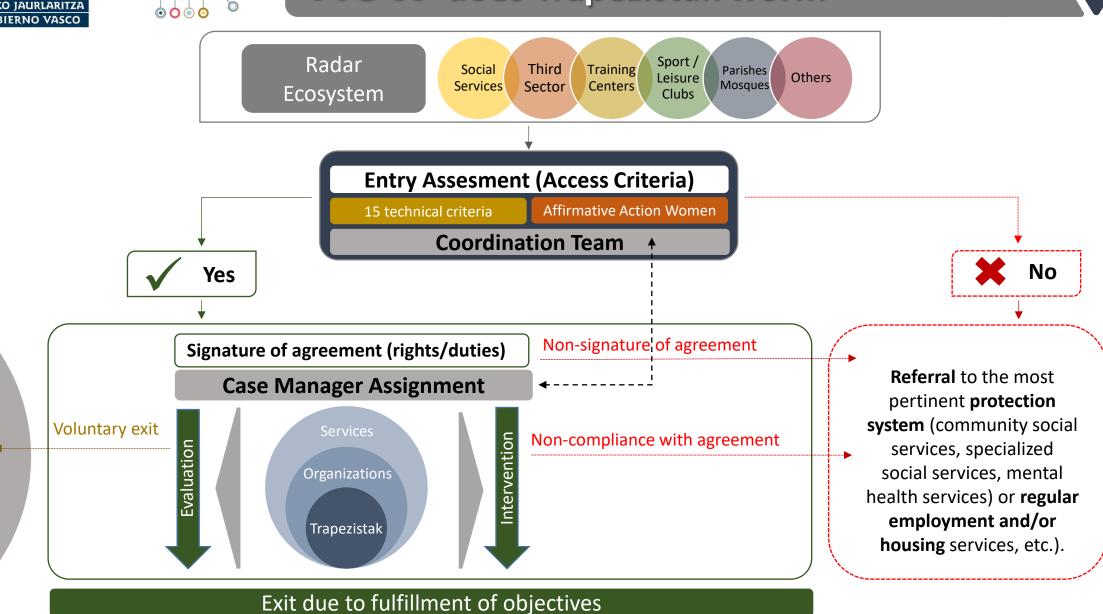

**HOW** does Trapezistak work?

- Youth and migration policies as the ordinary framework.
- Emancipation right and rights (subjective or objective) linked to emancipation.
- Need of specific emancipation policies (to leave parents home and consolidate it).
- Emancipation and social inclusion as goals (enhancing autonomous living).
- Transition to adulthood as a longer process.
- Positive action inside a normalized emancipation network (gender, origin...)
- Emancipation as result of several factors (employment, housing, income + capacities for autonomous living, cultural framework...)
- Multidimensional (one-stop shop) and community approach (community model).
- Public leadership and cooperation between sectors.
- Focus on rights and duties.
- Universal Declaration on Human Rights, European Convention on Human Rights, and the European Pillar of Social Rights as references.
- Starting profiles and limits of the program.
- Regulated access to citizenship / youth interventions with people who is in Euskadi.
- Model of reception and social inclusion (vg: arrival resources oriented to agile integration with the participation of the community, and interculturality vs multiculturality or assimilation models).

## **HOW** does Trapezistak work?

# **HOW** does Trapezistak work?

#### **HOW** does Trapezistak work?