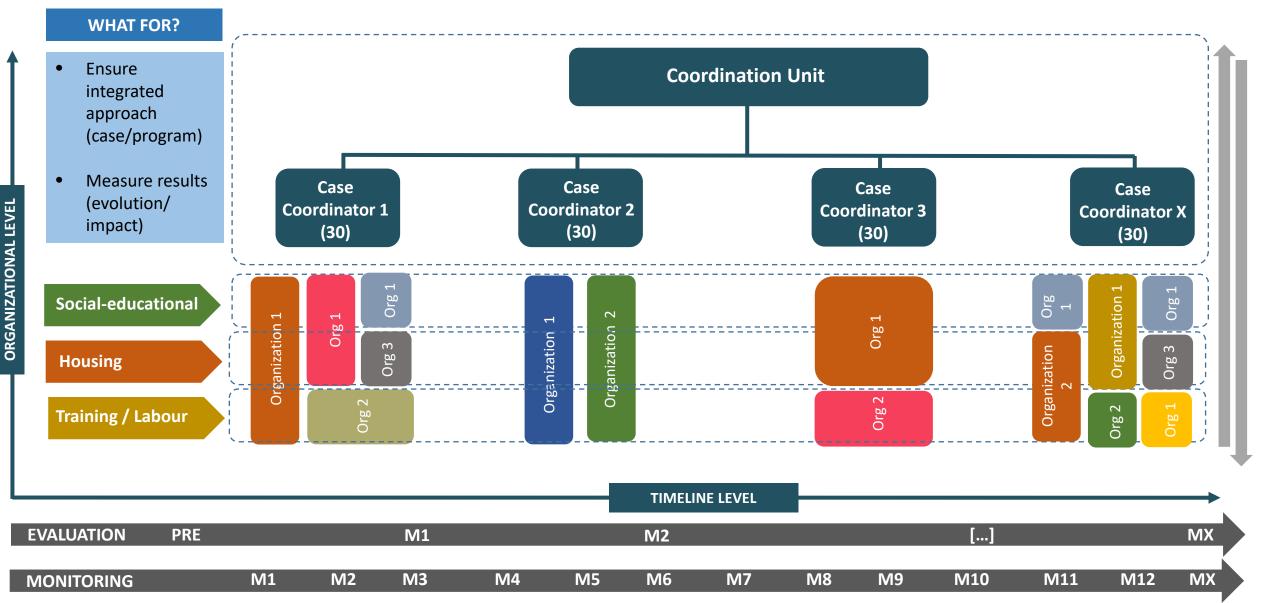

**Agintzari** (Basque for social promise) is a social initiative cooperative (non profit) whose activity began in 1977.

It works on the **co-design**, **implementation**, **evaluation** and **impact assessment** of Trapezistak inside a network of more than 20 third sector organizations cooperating with the Basque Government, and coordinated by three of them (Agintzari, Peñascal and Zabalduz).

#### A NETWORK OF MORE THAN 20 NON-PROFIT SOCIAL THIRD SECTOR ORGANIZATIONS

Each organization offers at least, neighborhood-based housing solutions and social-educational intervention and a personal reference to the young and the local community, enhance both capacities and opportunities. Some of them additionally offer training-labour intermediation services.